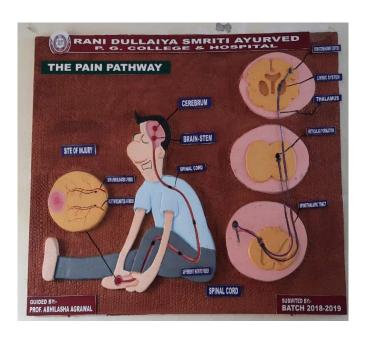

## **VISION & MISSION**

- To establish centre of excellence in Kriya Shareera
- By following classical concept of Kriya adopting modern technology through standard operating procedure, imparting quality education to students.
- To provide in depth knowledge about the fundamentals of shareera or human body to the students of Ayurveda.
- The department aims at imparting quality education to the seekers of Ayurveda in order to produce good physicians and researchers.
- The department aspires to maintain the highest degree of competence in skill development and research orientation of the students.
- To utilize the concepts of shareera kriya in curative and preventive aspects of Ayurveda and to apply the knowledge of shareera kriya in better life style and health management.