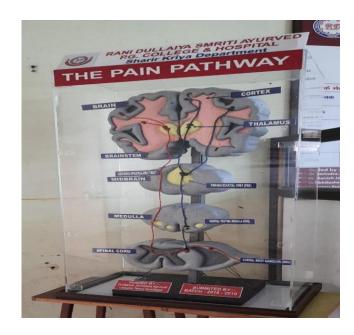

## **VISION & MISSION**

- To establish centre of excellence in Kriya Shareera
- By following classical concept of Kriya adopting modern technology through standard operating procedure, imparting quality education to students.
- To provide in depth knowledge about the fundamentals of shareera or human body to the students of Ayurveda.
- The department aims at imparting quality education to the seekers of Ayurveda in order to produce good physicians and researchers.
- The department aspires to maintain the highest degree of competence in skill development and research orientation of the students.
- To utilize the concepts of shareera kriya in curative and preventive aspects of Ayurveda and to apply the knowledge of shareera kriya in better life style and health management.